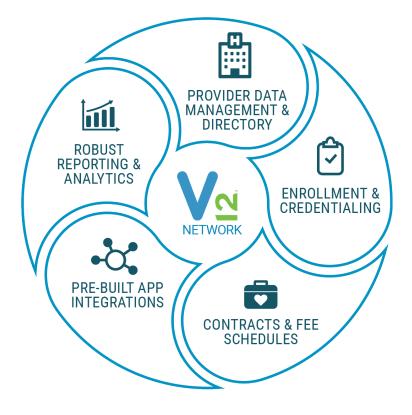

V12 Network is **the premier comprehensive healthcare network management system**, your seamless **hub for managing complex operations** for providers, payers, ancillary service organizations, patients, and members, and **your source for insight into data** and trends **within your integrated set of healthcare relationships**.

### Provider Lifecycle Management

Available on the Salesforce AppExchange!