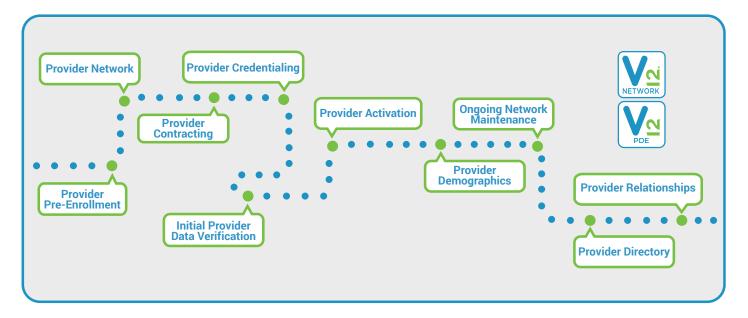

use V12 Network:

90%

12%

99%

Reduction to Produce the Provider Directory Decrease in Overall Cost of Care in First Year Reduction Time in Lead Set Up

**70**%

**75%** 

46%

Improvement in Accuracy of Member & Physician Data Reduction in Time for Provider Directory Updates Reduction Time in Accoutn Set Up



Ask Us About Our Integrations With:

CAQH.



conga

Ask Us About The Companion Product V12 PDE: Provider Data Engine





# Transforming the Business of Healthcare with Salesforce

### We Provide:

### Provider Lifecycle Management



Available on the Salesforce AppExchange!

## Digital 360 Consulting



### Managed Services

- Salesforce support services
- Access to Virsys12 certified consultants, developers, and architects
- Supplemental to Salesforce Premier Success Support